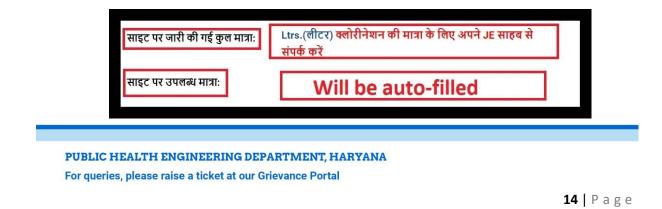

Upon submission, "साइट पर जारी की गई कुल मात्रा" and "साइट पर उपलब्ध मात्रा" will be auto-filled.

4. Type "उपभोग की गई मात्रा" and click on "अपडेट करे" button.

| उपभोग की गई मात्राः | 1 |  |
|---------------------|---|--|
|                     | 1 |  |