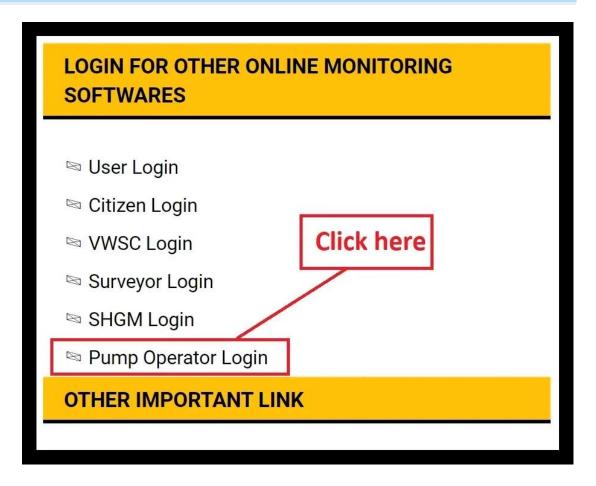

3. Click on the "Pump Operator Login".

4. After clicking, you will be directed to the **PHED Login Screen**. Click "**PHED Employees registration**".

| Enter Mobile No             | Proceed                  |
|-----------------------------|--------------------------|
|                             |                          |
| Enter Password              |                          |
| Enter Captcha *             | nere                     |
| 6yqxg1 Enter ca             | ptcha code               |
| Login                       | Forgot Passwor           |
| PHED Employees Registration | Contractors Registration |
|                             | mpanelment               |