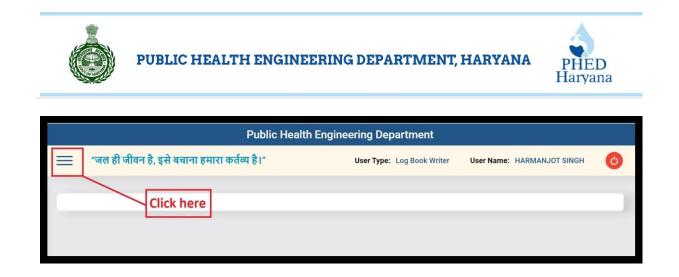

## How to Log into the Operator's LogBook Panel? ऑपरेटर के लॉगबुक पैनल में कैसे लॉग इन करें?

1. After successfully logging into the PHED dashboard, click on the **hamburger** menu (three horizontal lines).

2. Click on the **plus** button (+) adjacent to "Log Book Writer".

| 🗙 "जल           | ही जीवन है, इसे बचाना हमारा कर्तव्य है।" |
|-----------------|------------------------------------------|
| Log Book Writer | (+                                       |
|                 | Click here                               |