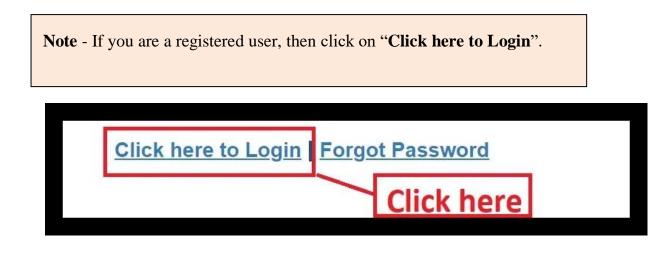

Note - If you've forgotten your password, click on "Forgot Password".

7. Enter your registered mobile no, Captcha Code and then click "Generate OTP".

| FORG                          | GET PASSWORD                                                                               |
|-------------------------------|--------------------------------------------------------------------------------------------|
| Mobile No                     |                                                                                            |
| construction and construction | e Password) will be sent to above<br>to. So, Please confirm it before<br><b>Click here</b> |
| j4b5nv                        | Enter above Text                                                                           |
|                               | Generate OTP Cancel                                                                        |
| Click be                      | ere to Login   Forgot Password                                                             |
| <u>Glick He</u>               | sie to Eogin   Torgot i assword                                                            |