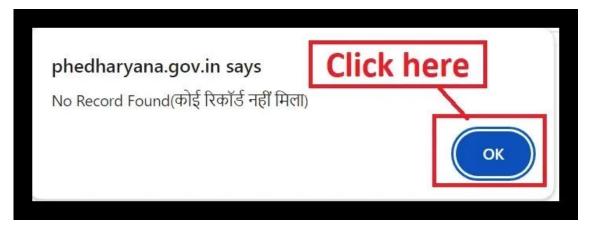

3.Enter "तारीख़ चुनें" in the provided filed and click on "रिपोर्ट प्राप्त करें" button.

- After submitting the entries, you will get a report. If no records match the entries, you will see a "**No Record Found**" message as shown in the snippet below.