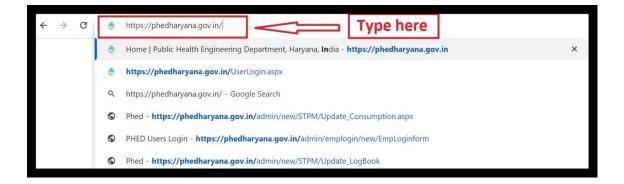

### How to Register as a New Operator? नए ऑपरेटर के रूप में पंजीकरण कैसे करें?

1. Open a web browser and type the following URL in the search bar: <u>https://phedharyana.gov.in/</u>

2. Click on "USER LOGIN" to access the portal.