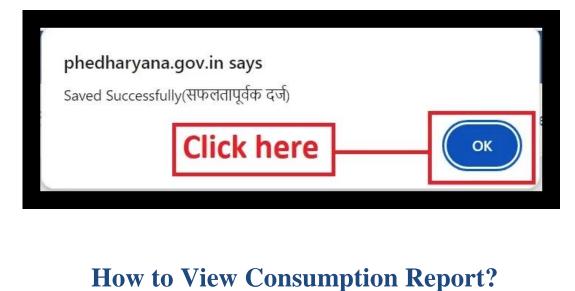

# उपभोग रिपोर्ट कैसे देखें?

1. Click on "View Consumption Report".

| 🗙 "जल ही जीवन है             | , इसे बचाना हमारा व | र्त्तव्य है।" |
|------------------------------|---------------------|---------------|
| Log Book Writer              |                     | •             |
| Enter Log Book Details       | <b>Click here</b>   | d             |
| Update Consumption of Materi |                     |               |
| View Consumption Report      |                     | I BAF         |
| View Logbook Report          |                     |               |
|                              |                     | RIDE          |