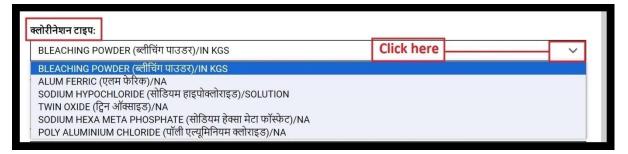

2. Enter "अपडेट की तिथि" in the provided field.

| अपडेट की तिथि: |  |
|----------------|--|
| 1              |  |
| (दिन/माह/वर्ष) |  |

3. Click on the drop menu and choose "क्लोरीनेशन टाइप" from the given options.