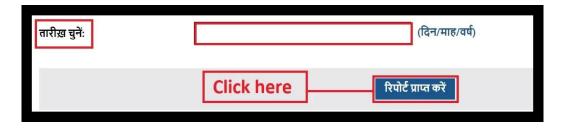

3.Enter "तारीख़ चुनें" in the provided filed and click on "रिपोर्ट प्राप्त करें" button.

- After submitting the entries, you will get a report. If no records match the entries, you will see a "**No Record Found**" message as shown in the snippet below.