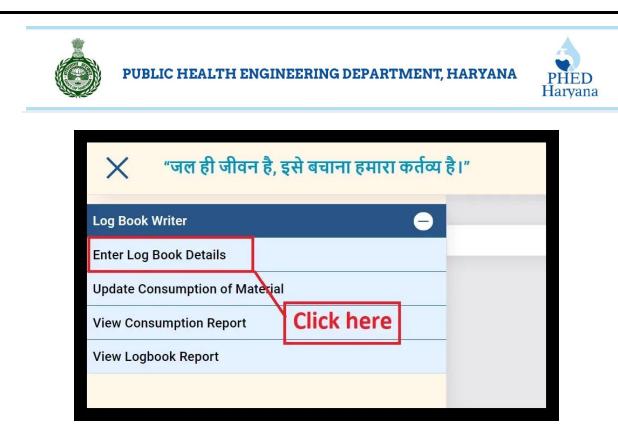

3. Click on the "Enter Log Book Details".

4. From the drop-down menu, select "जगह का नाम" (Location Name).

|                | Click here                 | इंस्टॉलेशन लॉग बुव | ⊽ विवरण दर्ज/अपडेट करें |
|----------------|----------------------------|--------------------|-------------------------|
| जगह का नाम:    | TW-AMB-AKALO               | GARH BARARA        | 1                       |
| अपडेट की तिथि: | TW-AMB-AKAL0<br>04/03/2024 | GARH BARARA        | (दिन/माह/वर्ष)          |

How to Update Consumption of Material? सामग्री की खपत को कैसे अपडेट करें?

1. Click on "Update Consumption of Material".

| 🗙 "जल ही जीवन है, इसे बचाना हमारा कर्तव्य | है।" |
|-------------------------------------------|------|
| Log Book Writer 🦲                         |      |
| Enter Log Book Details                    |      |
| Update Consumption of Material            |      |
| View Consumption Report                   | 1 BA |
| View Logbook Report                       |      |
| Click here                                |      |